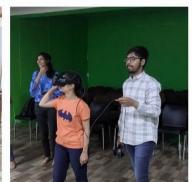

#### **Augmented Reality – Virtual Reality (AR-VR) Lab**

# ARVR IMMERSIVE LAB & VFX STUDIO

DEPARTMENT OF COMPUTER SCIENCE & ENGINEERING