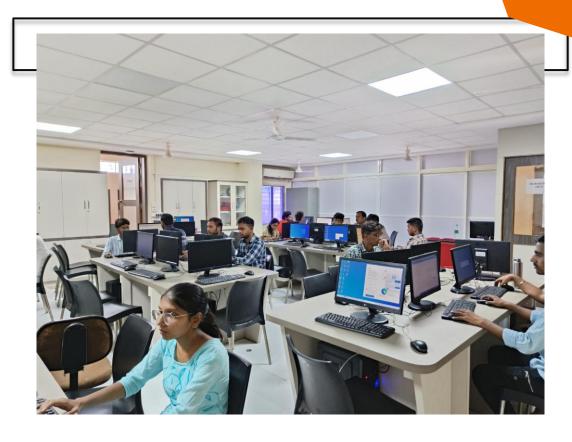

|                   |                 |                         |
| A                                 | Equipment and Peripherals            | ₹ 91,89,180       |                 | ₹ 91,89,180             |
|                                   |                                      |                   |                 |                         |
| В                                 | System Softwares                     | ₹ 12,48,539       |                 | ₹ 31,29,380             |
| С                                 | Application Softwares                | ₹ 18,80,841       |                 |                         |
| Grand Total in Rs.                |                                      |                   |                 | ₹ 3,11,17,627           |

### Labs@KIT-CSE





**Advanced Programming Lab** 

**Database Lab** 

#### **Augmented Reality – Virtual Reality (AR-VR) Lab**



# ARVR IMMERSIVE LAB & VFX STUDIO





DEPARTMENT OF COMPUTER SCIENCE & ENGINEERING





#### **Augmented Reality – Virtual Reality (AR-VR) Lab**