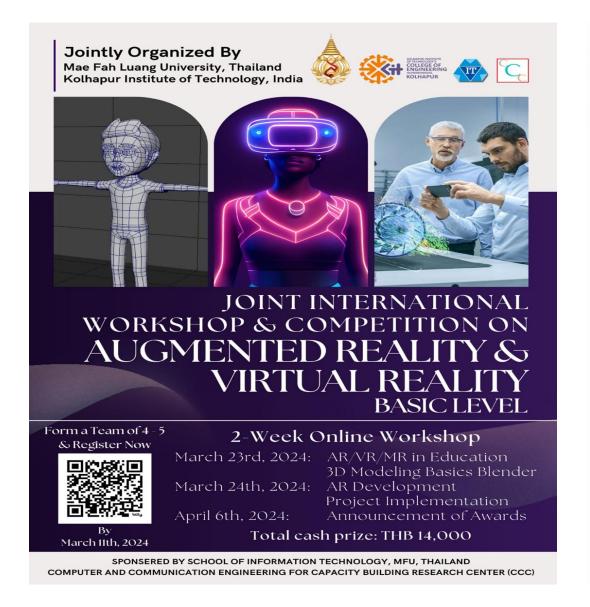

#### **Augmented Reality – Virtual Reality (AR-VR) Lab**

# ARVR IMMERSIVE LAB & VFX STUDIO

DEPARTMENT OF COMPUTER SCIENCE & ENGINEERING