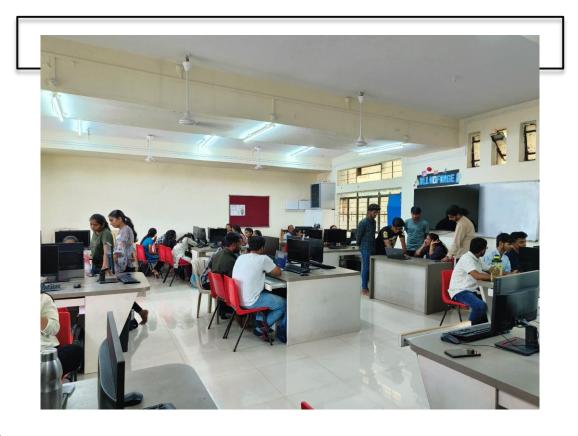

|                   |                 |                         |
| A                                 | Equipment and Peripherals            | ₹ 91,89,180       |                 | ₹ 91,89,180             |
|                                   |                                      |                   |                 |                         |
| В                                 | System Softwares                     | ₹ 12,48,539       |                 | ₹ 31,29,380             |
| С                                 | Application Softwares                | ₹ 18,80,841       |                 |                         |
| Grand Total in Rs.                |                                      |                   |                 | ₹ 3,11,17,627           |

### Labs@KIT-CSE





**Advanced Programming Lab** 

**Database Lab** 

#### **Augmented Reality – Virtual Reality (AR-VR) Lab**



# ARVR IMMERSIVE LAB & VFX STUDIO





DEPARTMENT OF COMPUTER SCIENCE & ENGINEERING





#### **Augmented Reality – Virtual Reality (AR-VR) Lab**